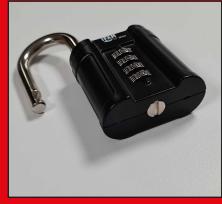

## **Setting your code:**

Black Force padlocks are set to '0000' as standard from the factory

Whilst the code is set to '0000' lift up the shackle and rotate it 180 degrees

Push the shackle down into the padlock body