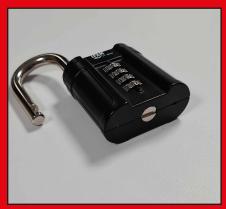

With the shackle pressed in lay the padlock flat to reveal the code change screw in the horizontal position

Using a flat screwdriver rotate the screw 90 degrees (Vertical)

Rotate the dials to the desired code