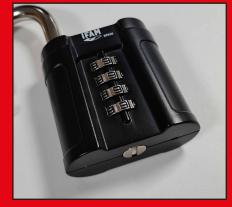

With the shackle pressed in lay the padlock flat to reveal the code change screw in the horizontal position

Using a flat screwdriver rotate the screw 90 degrees (Vertical)

Rotate the dials to the desired code