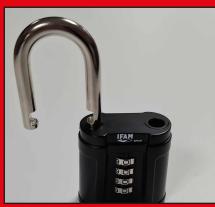

## **Setting your code:**

Black Force padlocks are set to '0000' as standard from the factory

Whilst the code is set to '0000' lift up the shackle and rotate it 180 degrees

Push the shackle down into the padlock body