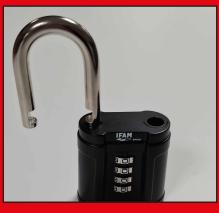

Return the code change screw to the original position (Horizontal) by rotating the screw 90 degrees

Return padlock to a vertical base and raise the shackle from the padlock body

Rotate the shackle back 180 degrees and now the 'New' code is set. To change the code again please repeat steps above.