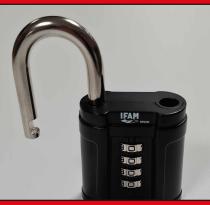

## **Setting your code:**

Black Force padlocks are set to '0000' as standard from the factory

Whilst the code is set to '0000' lift up the shackle and rotate it 180 degrees

Push the shackle down into the padlock body