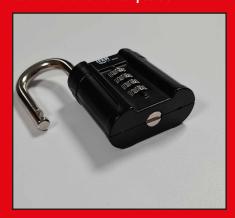

## **Setting your code:**

Black Force padlocks are set to '0000' as standard from the factory

Whilst the code is set to '0000' lift up the shackle and rotate it 180 degrees

Push the shackle down into the padlock body